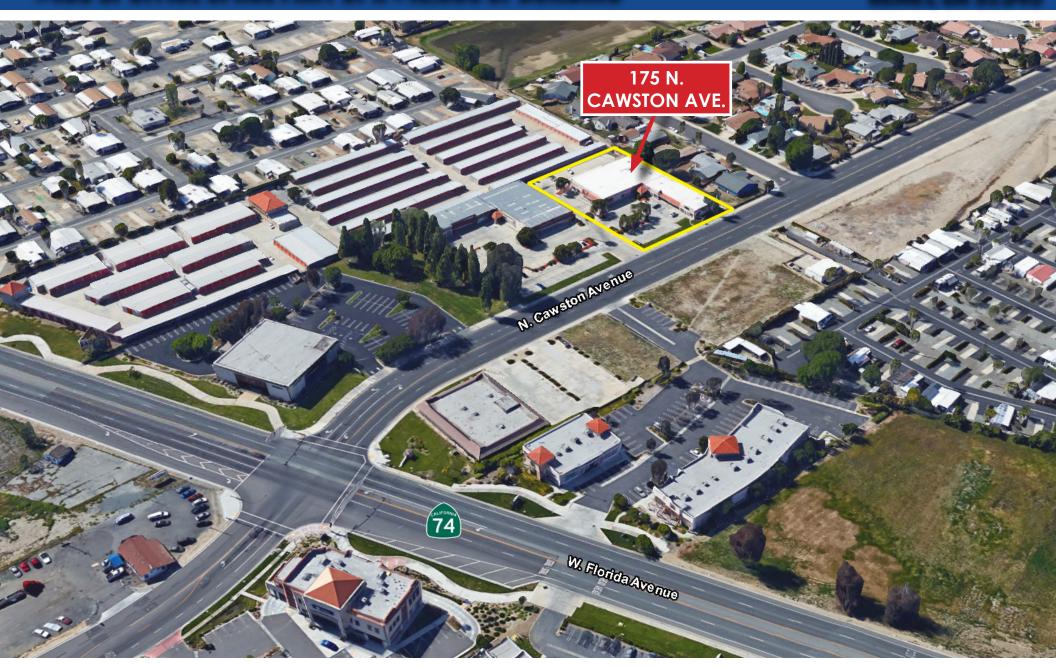

ICE PRESIDENT 951.977.3251 | robertm@cbcsocalgroup.com CalDRE # 01422904

**27720** Jefferson Avenue, Suite 100-B Temecula | California | **92590** t 951.200.7683 | f 951.239.3147

0.7663 | 1951.239.3147 cbcsocalgroup.com CalDRE # 01998652



SC

## ±455 SF OFFICE SPACE PART OF A ±13,865 SF BUILDING

#### PROPERTY HIGHLIGHTS

- ±455 SF Space for \$1.15 psf/month
- \$0.16 psf/month for Utilities
- Includes Water, Electric and Trash

- Warehouse Space has Air Conditioning
- Well Groomed Complex
- Great Tenant Mix

#### MAP



## FOR LEASE

## ±455 SF OFFICE SPACE PART OF A ±13,865 SF BUILDING

## 175 N. CAWSTON AVENUE, SUITE 165 HEMET, CA 92545

### **PROPERTY PHOTOS**









# FOR LEASE

±455 SF OFFICE SPACE PART OF A ±13,865 SF BUILDING

175 N. CAWSTON AVENUE, SUITE 165 HEMET, CA 92545





#### FOR MORE INFORMATION CONTACT:

**ROBERT MENDIETA** - SENIOR VICE PRESIDENT

951.977.3251 | robertm@cbcsocalgroup.com CalDRE # 01422904 **27720** Jefferson Avenue, Suite 100-B

Temecula | California | 92590

† 951.200.7683 | f 951.239.3147

cbcsocalgroup.com

CalDRE # 01998652



SC