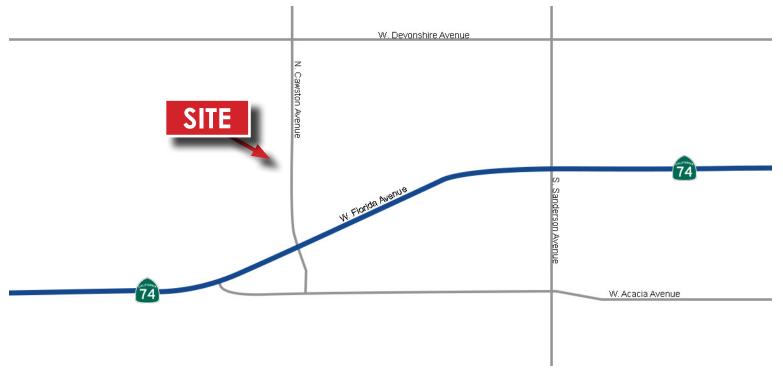

## FOR LEASE

±455 SF OFFICE SPACE PART OF A ±13,865 SF BUILDING

175 N. CAWSTON AVENUE, SUITE 165 HEMET, CA 92545



### FOR MORE INFORMATION CONTACT:

ROBERT MENDIETA - SENIOR VICE PRESIDENT 951.977.3251 | robertm@cbcsocalgroup.com CalDRE # 01422904

**27720** Jefferson Avenue, Suite 100-B Temecula | California | **92590** t 951.200.7683 | f 951.239.3147

0.7663 | 1951.239.3147 cbcsocalgroup.com CalDRE # 01998652



SC

## ±455 SF OFFICE SPACE PART OF A ±13,865 SF BUILDING

#### PROPERTY HIGHLIGHTS

- ±455 SF Space for \$1.15 psf/month
- \$0.16 psf/month for Utilities
- Includes Water, Electric and Trash

- Warehouse Space has Air Conditioning
- Well Groomed Complex
- Great Tenant Mix

#### MAP



## FOR LEASE

## ±455 SF OFFICE SPACE PART OF A ±13,865 SF BUILDING

## 175 N. CAWSTON AVENUE, SUITE 165 HEMET, CA 92545

### **PROPERTY PHOTOS**









# FOR LEASE

±455 SF OFFICE SPACE PART OF A ±13,865 SF BUILDING

175 N. CAWSTON AVENUE, SUITE 165 HEMET, CA 92545





#### FOR MORE INFORMATION CONTACT:

**ROBERT MENDIETA** - SENIOR VICE PRESIDENT

951.977.3251 | robertm@cbcsocalgroup.com CalDRE # 01422904 **27720** Jefferson Avenue, Suite 100-B

Temecula | California | 92590

† 951.200.7683 | f 951.239.3147

cbcsocalgroup.com

CalDRE # 01998652



SC