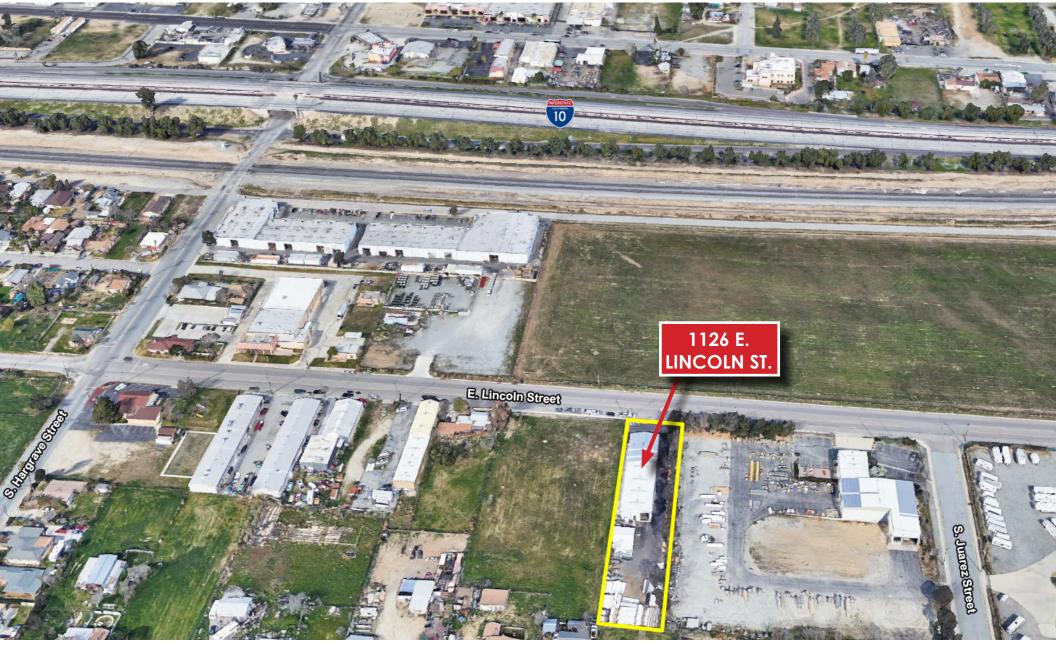

#### 1126 E. LINCOLN STREET BANNING, CA 92220

### **1126 E. LINCOLN STREET BANNING, CA 92220**

### 1126 E. LINCOLN STREET BANNING, CA 92220

© 2018 Coldwell Banker Commercial © is a registered trademark licensed to Coldwell Banker Real Estate Corporation. An Equal Opportunity Company. Each Office is Independently Owned and Operated Except Offices Owned and Operated by NRT Incorporated. Coldwell Banker Commercial and the Coldwell Banker Commercial Logo are registered service marks licensed to Coldwell Banker Commercial Affiliates. All information contained herein has been obtained from sources deemed reliable. However, no warranty or guarantee is made as to the accuracy of the information. CalDRE License # 01998652