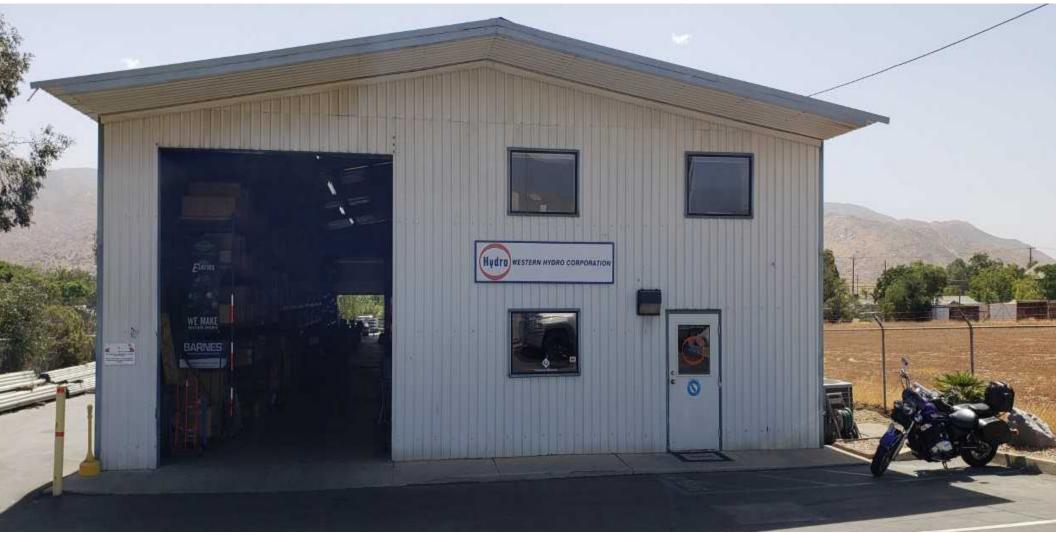

### **PROPERTY HIGHLIGHTS**

- ±6,700 SF of Warehouse Space
- Situated on 0.68 Ac

ΜΑΡ

- Approximately ±800 Sf of Office Space (2 story)
  Fully Fenced and Paved Yard
- 1 Ground Level Door (12' x 14')
- 2 Dock High Doors (back)
- 400 AMPS of Power (to be verified)

- 18' Clear Height
- Natural Lighting from Skylights
- Easy Access to I-10 FWY
- May consider a Lease Option to Purchase in 2020

© 2018 Coldwell Banker Commercial ® is a registered trademark licensed to Coldwell Banker Real Estate Corporation. An Equal Opportunity Company. Each Office is Independently Owned and Operated Except Offices Owned and Operated by NRT Incorporated Coldwell Banker Commercial and the Coldwell Banker Commercial Logo are registered service marks licensed to Coldwell Banker Commercial Affiliates. All information contained herein has been obtained from sources deemed reliable. However, no warranty or guarantee is made as to the accuracy of the information. CaIDRE License # 01998652