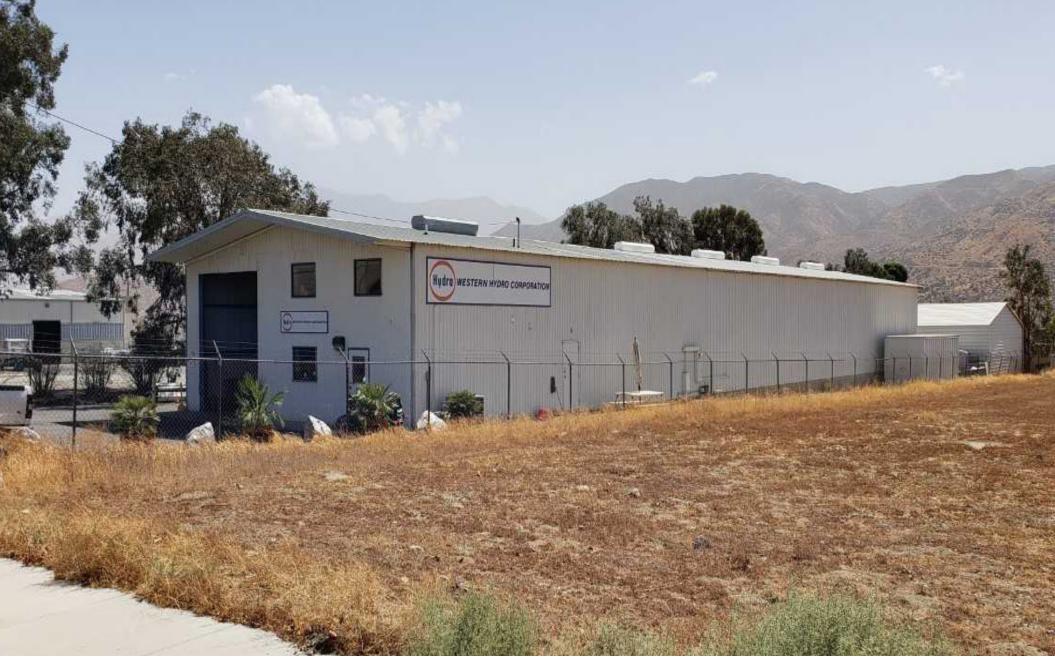

### **PROPERTY HIGHLIGHTS**

- ±6,700 SF of Warehouse Space
- Situated on 0.68 Ac

ΜΑΡ

- Approximately ±800 Sf of Office Space (2 story)
  Fully Fenced and Paved Yard
- 1 Ground Level Door (12' x 14')
- 2 Dock High Doors (back)
- 400 AMPS of Power (to be verified)

- 18' Clear Height
- Natural Lighting from Skylights
- Easy Access to I-10 FWY
- May consider a Lease Option to Purchase in 2020

© 2018 Coldwell Banker Commercial ® is a registered trademark licensed to Coldwell Banker Real Estate Corporation. An Equal Opportunity Company. Each Office is Independently Owned and Operated Except Offices Owned and Operated by NRT Incorporated Coldwell Banker Commercial and the Coldwell Banker Commercial Logo are registered service marks licensed to Coldwell Banker Commercial Affiliates. All information contained herein has been obtained from sources deemed reliable. However, no warranty or guarantee is made as to the accuracy of the information. CaIDRE License # 01998652