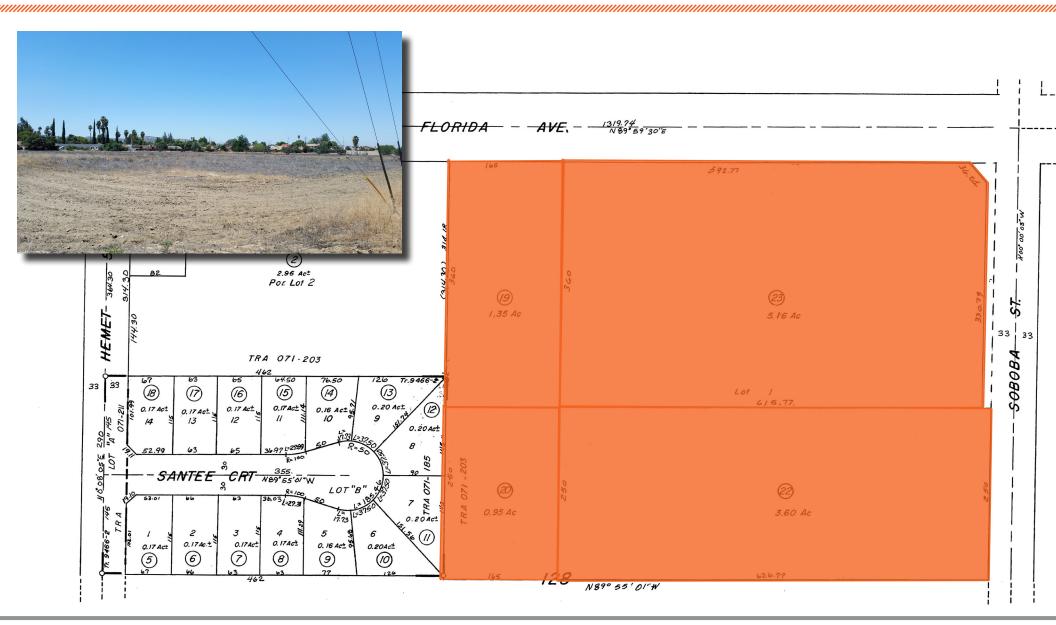

### **Property Highlights**

Four APN's:

551-350-019 / ±1.35 acre

551-350-020 / ±0.95 acre

551-350-022 / ±3.60 acre

551-350-023 / ±5.16 acre

- Total of ±11.06 acres
- Signalized corner
- Zoned CP (Scenic Highway Commercial)
- All utilities at the street
- Traffic Counts: