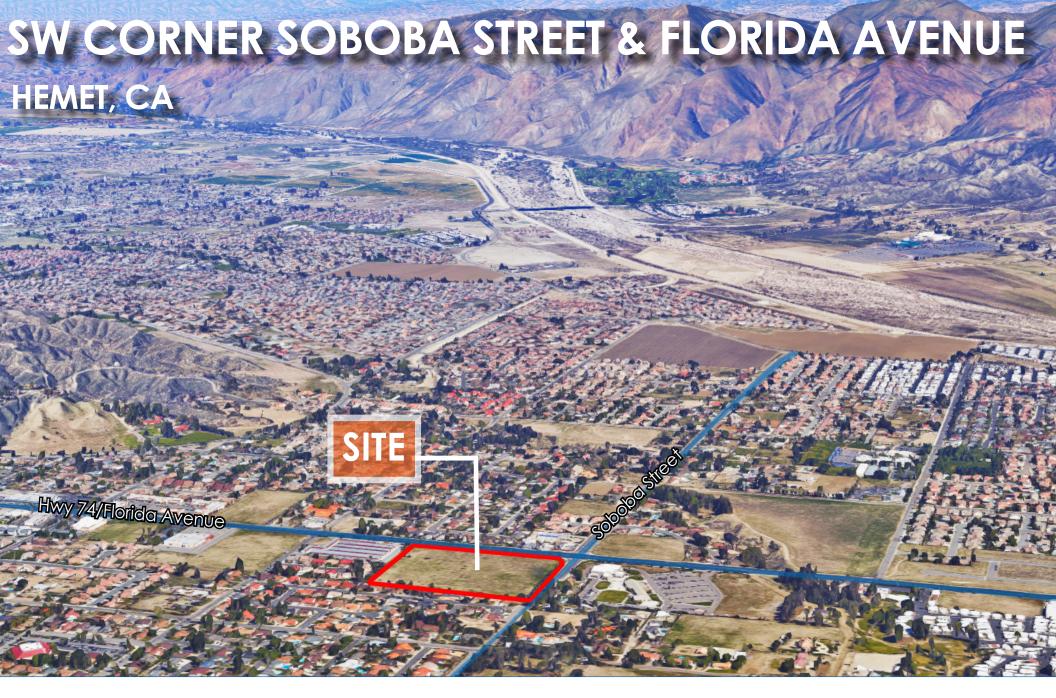

### **Property Highlights**

Four APN's:

551-350-019 / ±1.35 acre

551-350-020 / ±0.95 acre

551-350-022 / ±3.60 acre

551-350-023 / ±5.16 acre

- Total of ±11.06 acres
- Signalized corner
- Zoned CP (Scenic Highway Commercial)
- All utilities at the street
- Traffic Counts:

Florida Ave @ Soboba St = 19,606 ADT

Florida Ave @ Hemet St = 18,346 ADT

Source: ESRI September 2016

Price Reduced: \$1,195,000

ROBERT MENDIETA
951.977.3251
robertm@cbcsocalgroup.com
CalBRF # 01422904

BRANDON SUDWEEKS
951.442.3763
brandons@cbcsocalgroup.com
CalBRF # 01435174