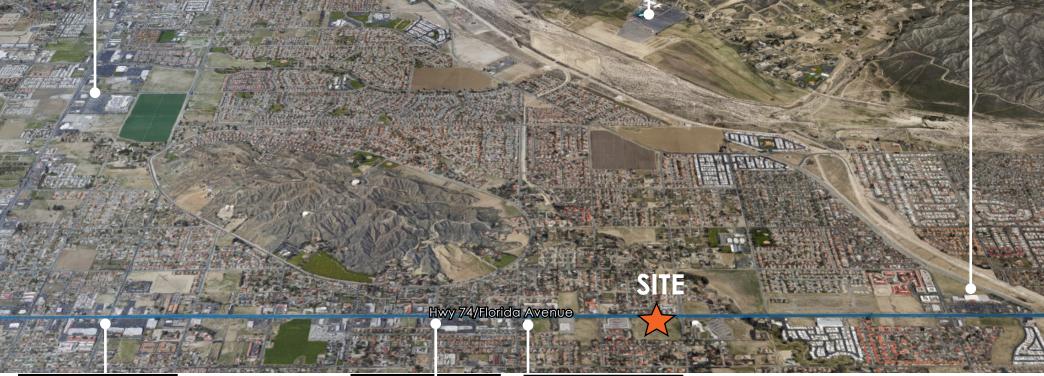

### **Property Highlights**

Four APN's:

551-350-019 / ±1.35 acre

551-350-020 / ±0.95 acre

551-350-022 / ±3.60 acre

551-350-023 / ±5.16 acre

- Total of ±11.06 acres
- Signalized corner
- Zoned CP (Scenic Highway Commercial)
- All utilities at the street
- Traffic Counts:

Florida Ave @ Soboba St = 19,606 ADT

Florida Ave @ Hemet St = 18,346 ADT

Source: ESRI September 2016

Price Reduced: \$1,195,000

ROBERT MENDIETA
951.977.3251
robertm@cbcsocalgroup.com
CalBRF # 01422904

BRANDON SUDWEEKS
951.442.3763
brandons@cbcsocalgroup.com
CalBRF # 01435174