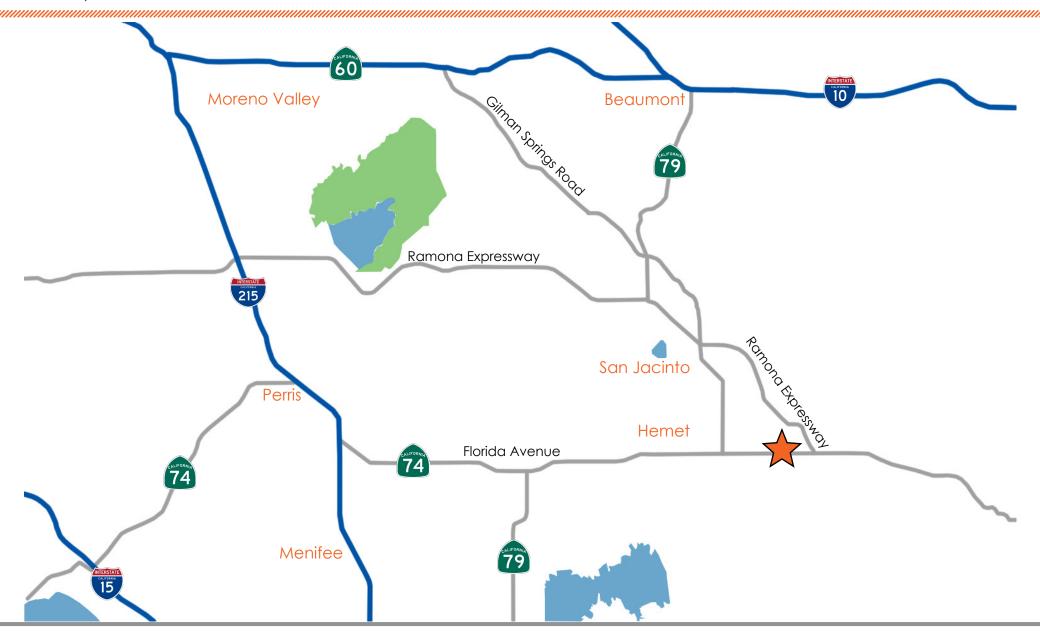

cbcsocalgroup.com



SC

HEMET, CALIFORNIA

### **Property Highlights**

Four APN's:

551-350-019 / ±1.35 acre

551-350-020 / ±0.95 acre

551-350-022 / ±3.60 acre

551-350-023 / ±5.16 acre

- Total of ±11.06 acres
- Signalized corner
- Zoned CP (Scenic Highway Commercial)
- All utilities at the street
- Traffic Counts:

Florida Ave @ Soboba St = 19,606 ADT

Florida Ave @ Hemet St = 18,346 ADT

Source: ESRI September 2016

Price Reduced: \$1,195,000



ROBERT MENDIETA
951.977.3251
robertm@cbcsocalgroup.com
CalBRF # 01422904

BRANDON SUDWEEKS
951.442.3763
brandons@cbcsocalgroup.com
CalBRF # 01435174



HEMET, CALIFORNIA



ROBERT MENDIETA
951.977.3251
robertm@cbcsocalgroup.com
CalBRE # 01422904

BRANDON SUDWEEKS
951.442.3763
brandons@cbcsocalgroup.com
CalBRE # 01435174



HEMET, CALIFORNIA



ROBERT MENDIETA
951.977.3251
robertm@cbcsocalgroup.com
CalBRE # 01422904

BRANDON SUDWEEKS
951.442.3763
brandons@cbcsocalgroup.com
CalBRE # 01435174



HEMET, CALIFORNIA















#### **Demographics**

|                         | 1 Mile   | 3 Miles  | 5 Miles  |
|-------------------------|----------|----------|----------|
| Population 2016:        | 12,298   | 74,672   | 137,666  |
| Population 2021 (Est):  | 13,107   | 79,427   | 146,246  |
| 2016 Average HH Income: | \$42,008 | \$40,275 | \$34,272 |

#### **Traffic Counts**

| Florida Avenue @ Soboba Street | 19,606 ADT |
|--------------------------------|------------|
| Florida Avenue @ Hemet Street  | 18,346 ADT |
| 5 . 6 . 1 . 1 . 001/           |            |

Source: Esri September 2016

ROBERT MENDIETA
951.977.3251
robertm@