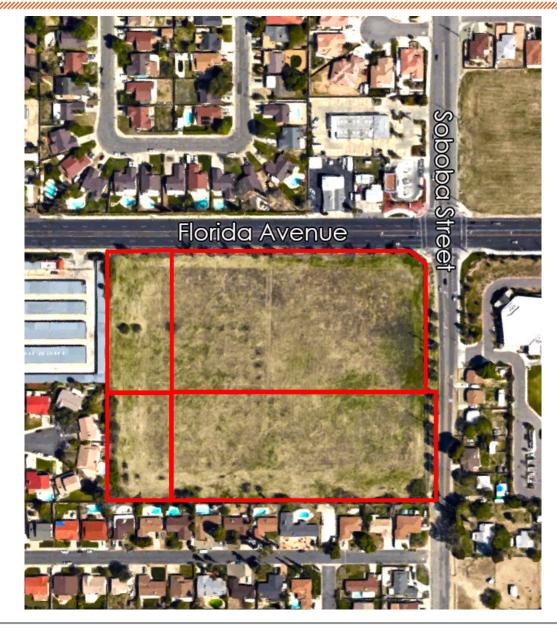

### **Property Highlights**

Four APN's:

551-350-019 / ±1.35 acre

551-350-020 / ±0.95 acre

551-350-022 / ±3.60 acre

551-350-023 / ±5.16 acre

- Total of ±11.06 acres
- Signalized corner
- Zoned CP (Scenic Highway Commercial)
- All utilities at the street
- Traffic Counts: