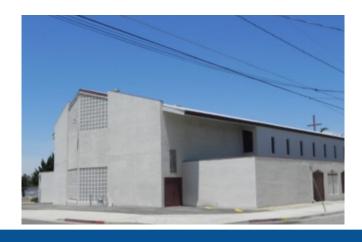

# AVAILABLE FOR SALE / LEASE

+/- 17,986 SF Church Facility

### 210 S. ESTUDILLO AVE. SAN JACINTO, CA.

## **AVAILABLE FOR SALE / LEASE**

+/- 17,986 SF Church Facility

### 210 S. Estudillo Ave.

- +/- 17,986 SF
- Situated on +/- 2 Acres
- Parcel # 437-051-014
- Seating Capacity +/- 500
- Classrooms
- Kitchen
- Foyer
- Offices
- Ample Parking
- Fenced Lot