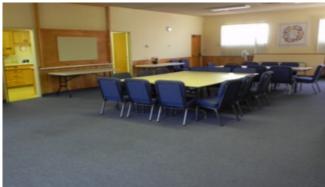

### 210 S. Estudillo Ave.

- +/- 17,986 SF
- Situated on +/- 2 Acres
- Parcel # 437-051-014
- Seating Capacity +/- 500
- Classrooms
- Kitchen
- Foyer
- Offices
- Ample Parking
- Fenced Lot