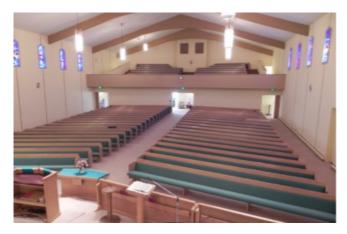

### 210 S. Estudillo Ave.

- +/- 17,986 SF
- Situated on +/- 2 Acres
- Parcel # 437-051-014
- Seating Capacity +/- 500
- Classrooms
- Kitchen
- Foyer
- Offices
- Ample Parking
- Fenced Lot