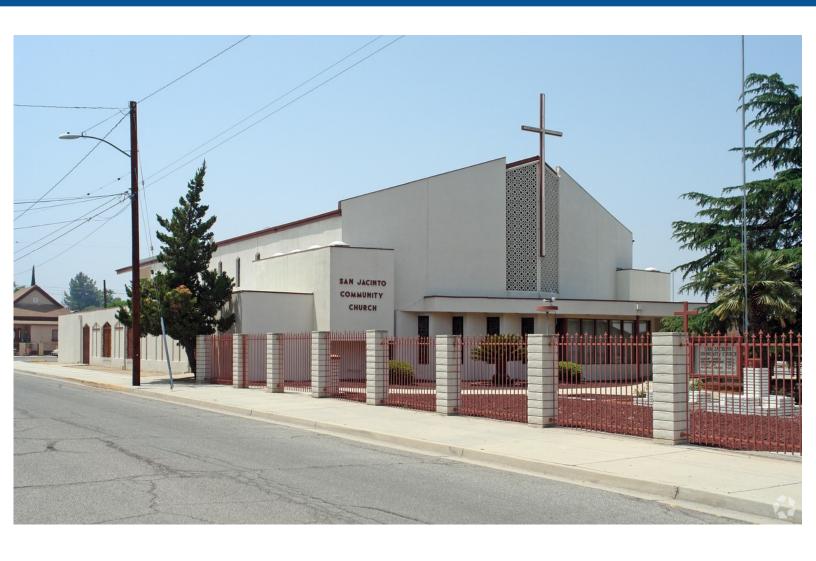

# AVAILABLE FOR SALE / LEASE

+/- 17,986 SF Church Facility

### 210 S. ESTUDILLO AVE. SAN JACINTO, CA.

## **AVAILABLE FOR SALE / LEASE**

+/- 17,986 SF Church Facility

### 210 S. Estudillo Ave.

- +/- 17,986 SF
- Situated on +/- 2 Acres
- Parcel # 437-051-014
- Seating Capacity +/- 500
- Classrooms
- Kitchen
- Foyer
- Offices
- Ample Parking
- Fenced Lot