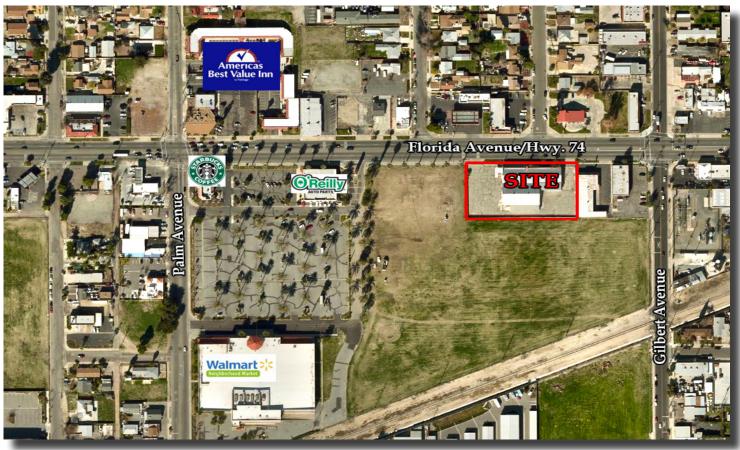

### PROPERTY DESCRIPTION

- $\pm$  18,282 SF building
- ± 52,620 SF lot
- Zoned C-2
- 2 ground level doors
- Approximately 300' frontage along Florida Avenue
- Average daily traffic is ± 28,000

| 117 - 52,020 or Lot |                          |                            |                   |                    |
|---------------------|--------------------------|----------------------------|-------------------|--------------------|
|                     | യയായി                    | N. Pelm Axence             | N. Gilbert Avanus | Fig. Lethem Avenus |
|                     | W. Horida Avenue/Hwy. 74 | Americas<br>Best Value Inn |                   |                    |
|                     |                          | Walmart *                  |                   | Il Annih Avanus    |
|                     |                          |                            |                   |                    |