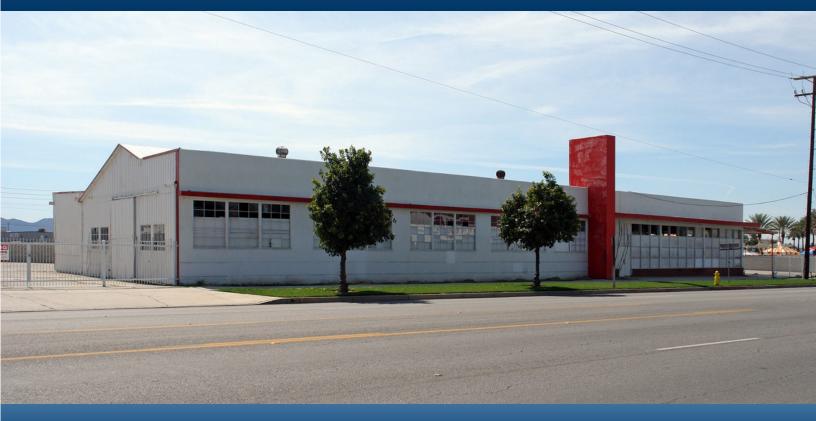

## ±18,282 SF BUILDING FOR SALE

611 W. FLORIDA AVENUE, HEMET, CA 92543

### PROPERTY DESCRIPTION

- $\pm$  18,282 SF building
- ± 52,620 SF lot
- Zoned C-2
- 2 ground level doors
- Approximately 300' frontage along Florida Avenue
- Average daily traffic is ± 28,000

| 117 - 52,020 or Lot |                          |                            |                   |                    |
|---------------------|--------------------------|----------------------------|-------------------|--------------------|
|                     | യയായി                    | N. Pelm Axence             | N. Gilbert Avanus | Fig. Lethem Avenus |
|                     | W. Horida Avenue/Hwy. 74 | Americas<br>Best Value Inn |                   |                    |
|                     |                          | Walmart *                  |                   | Il Annih Avanus    |
|                     |                          |                            |                   |                    |