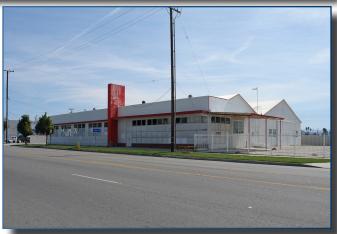

## ±18,282 SF BUILDING FOR SALE

611 W. FLORIDA AVENUE, HEMET, CA 92543

### PROPERTY DESCRIPTION

- $\pm$  18,282 SF building
- ± 52,620 SF lot
- Zoned C-2
- 2 ground level doors
- Approximately 300' frontage along Florida Avenue
- Average daily traffic is ± 28,000

| 117 - 52,020 or Lot |                          |                            |                   |                    |
|---------------------|--------------------------|----------------------------|-------------------|--------------------|
|                     | യയായി                    | N. Pelm Axence             | N. Gilbert Avanus | Fig. Lethem Avenus |
|                     | W. Horida Avenue/Hwy. 74 | Americas<br>Best Value Inn |                   |                    |
|                     |                          | Walmart *                  |                   | Il Annih Avanus    |
|                     |                          |                            |                   |                    |