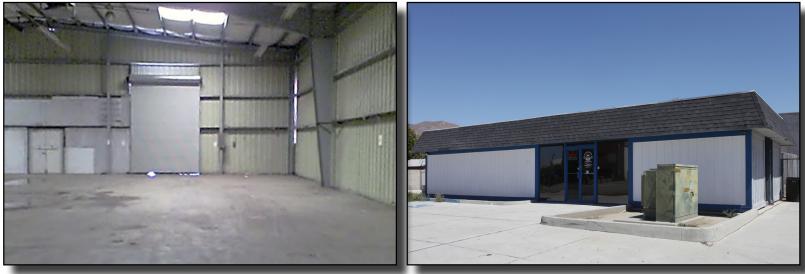

### PROPERTY DESCRIPTION

- ±17,900 SF Warehouse/Office Space
- ± 1.41 Acre Fenced/Secured lot (paved)
- Industrial Light Zoning (IL)
- 800 Amps, 277/480 Volt 3 Phase Power
- Five (5) Ground Level Overhead Doors
- $\pm$  20' Clear Height Clear Span