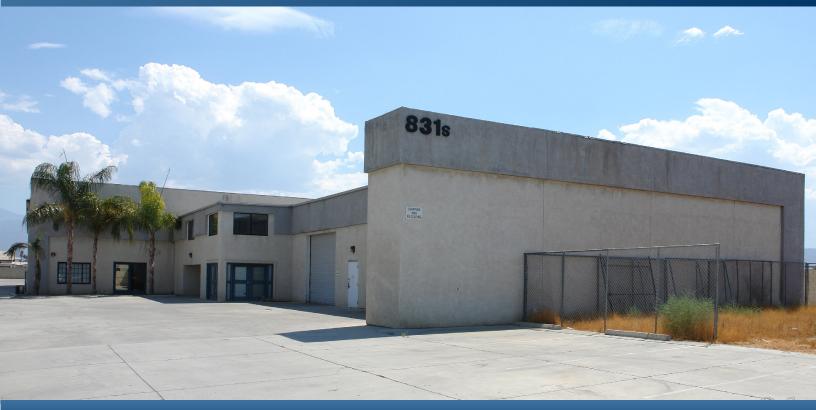

## 831 S. STATE STREET

#### SAN JACINTO, CA

## OFFICE/WAREHOUSE SPACE AVAILABLE FOR SALE

### PROPERTY DESCRIPTION

- ±17,900 SF Warehouse/Office Space
- ± 1.41 Acre Fenced/Secured lot (paved)
- Industrial Light Zoning (IL)
- 800 Amps, 277/480 Volt 3 Phase Power
- Five (5) Ground Level Overhead Doors
- $\pm$  20' Clear Height Clear Span