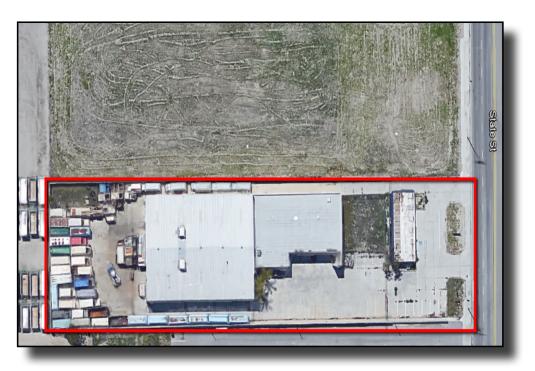

### PROPERTY DESCRIPTION

- ±17,900 SF Warehouse/Office Space
- ± 1.41 Acre Fenced/Secured lot (paved)
- Industrial Light Zoning (IL)
- 800 Amps, 277/480 Volt 3 Phase Power
- Five (5) Ground Level Overhead Doors
- $\pm$  20' Clear Height Clear Span